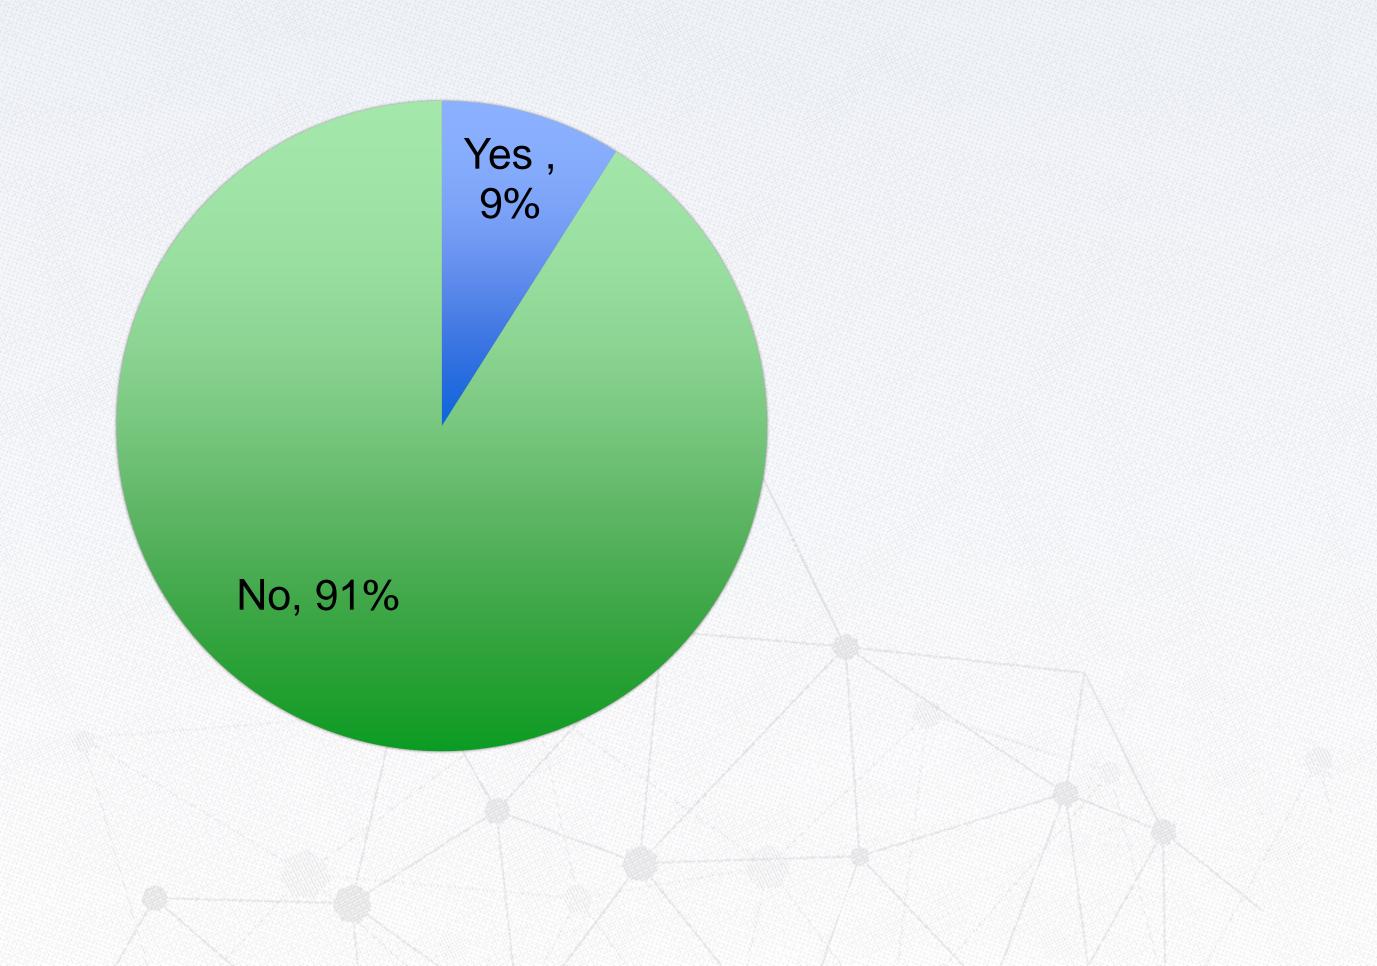

## P4) Do you believe former President Lula is innocent?

P5) Do you support the Lava Jato investigation?

P6) Are you willing to participate on March 13th protest for President Dilma's impeachment?