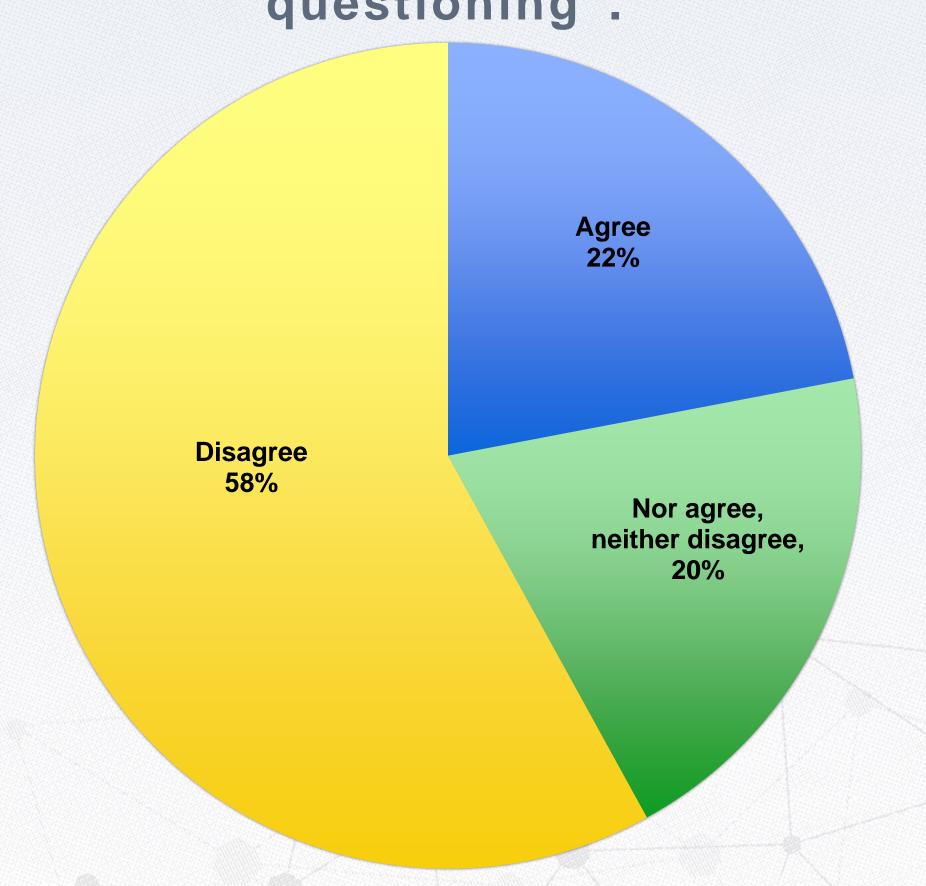

## P1) How do you evaluate President Dilma Rousseff government?

P2) Do you support President Dilma Rousseff impeachment?

P3) Regarding the following sentence: "The Lava Jato did overreact to briefly detain former President Lula for questioning".