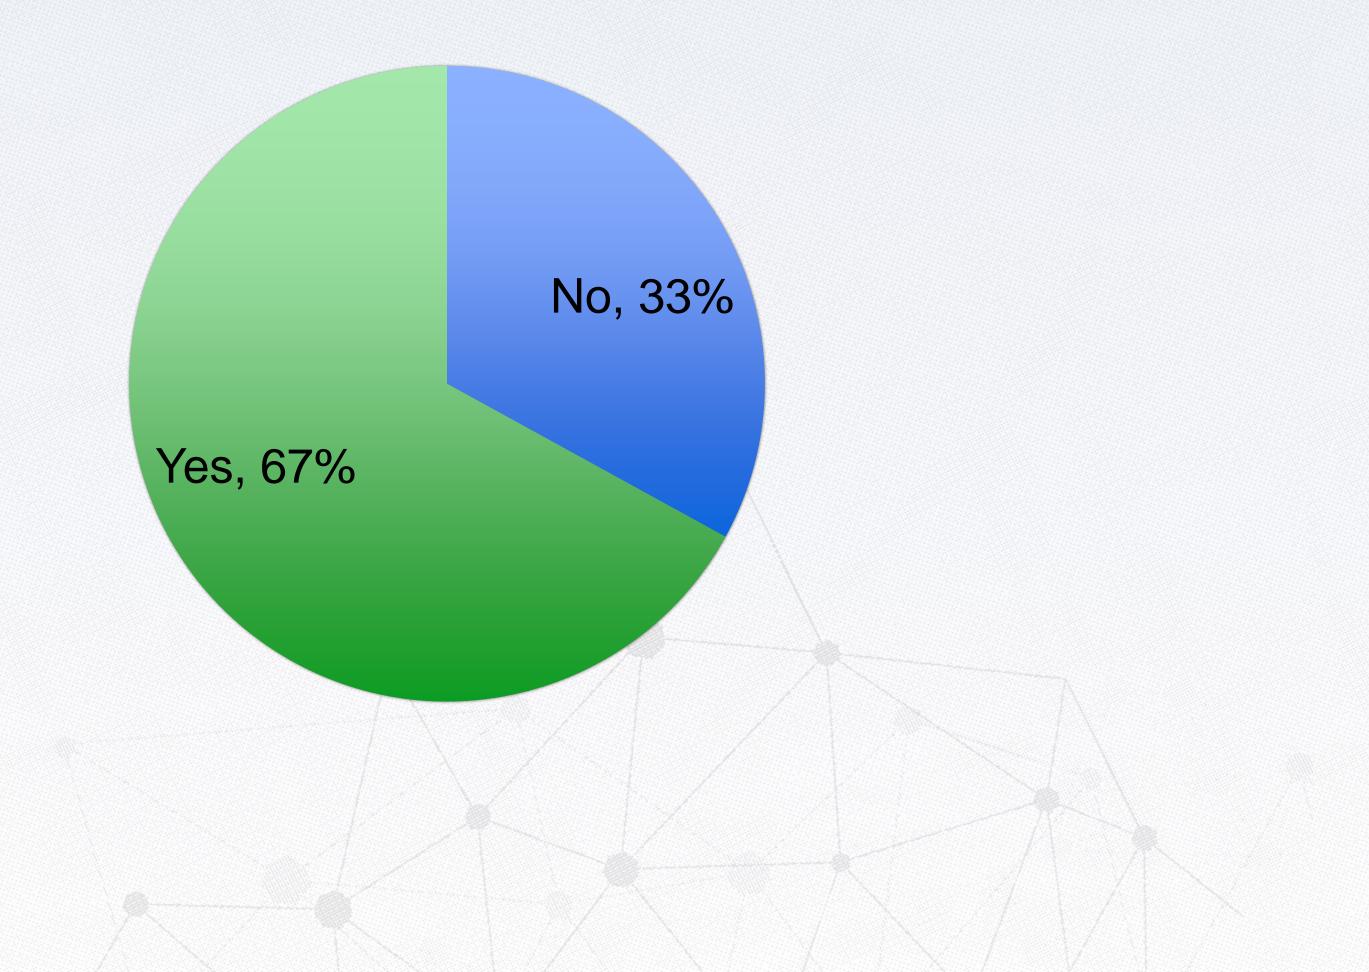

## P1) How do you evaluate President Dilma Rousseff government?

P2) Do you support President Dilma Rousseff impeachment?

P3) Regarding the following sentence: "The Lava Jato did overreact to briefly detain former President Lula for questioning".