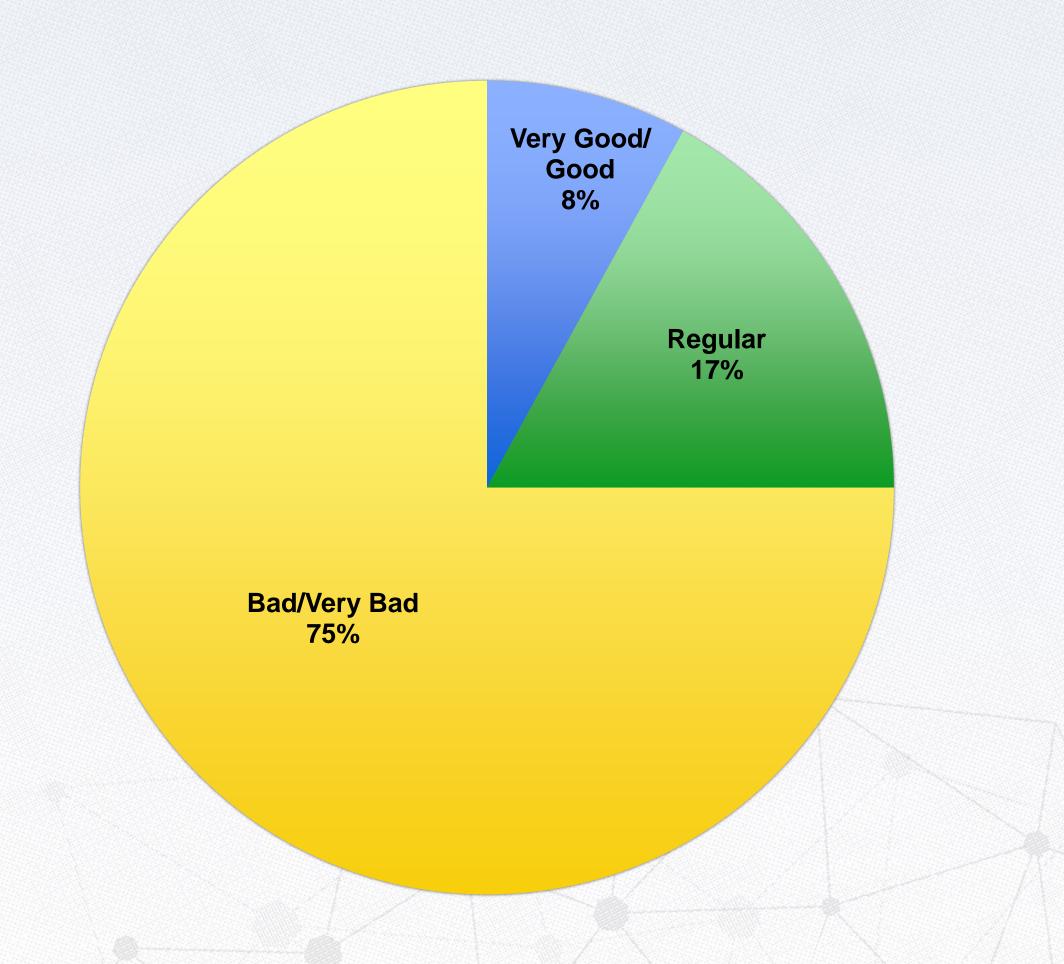

## P1) How do you evaluate President Dilma Rousseff government?

P2) Do you support President Dilma Rousseff impeachment?

P3) Regarding the following sentence: "The Lava Jato did overreact to briefly detain former President Lula for questioning".