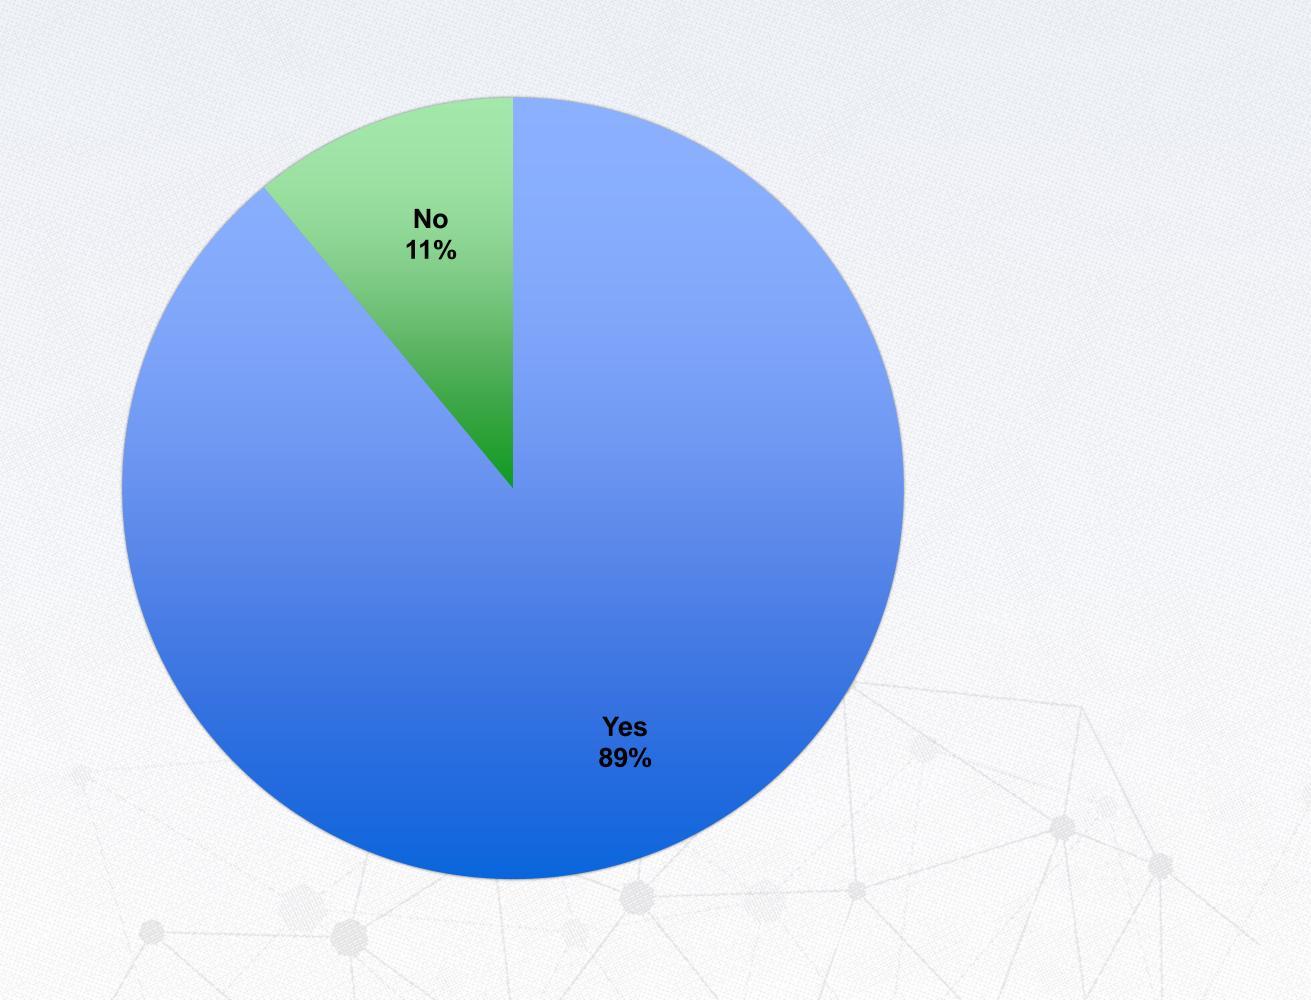

## P4) Do you believe former President Lula is innocent?

P5) Do you support the Lava Jato investigation?

P6) Are you willing to participate on March 13th protest for President Dilma's impeachment?